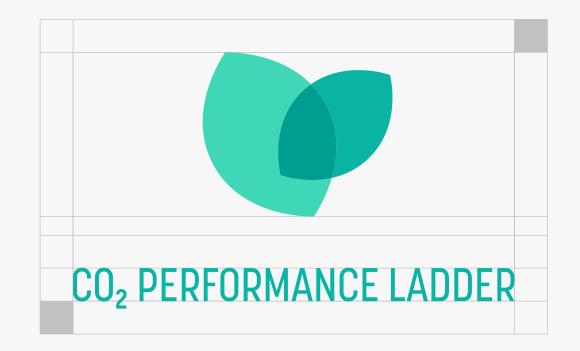

### CO<sub>2</sub> PERFORMANCE LADDER

Logo

The space around the logo must always be kept free from other elements, as shown here.