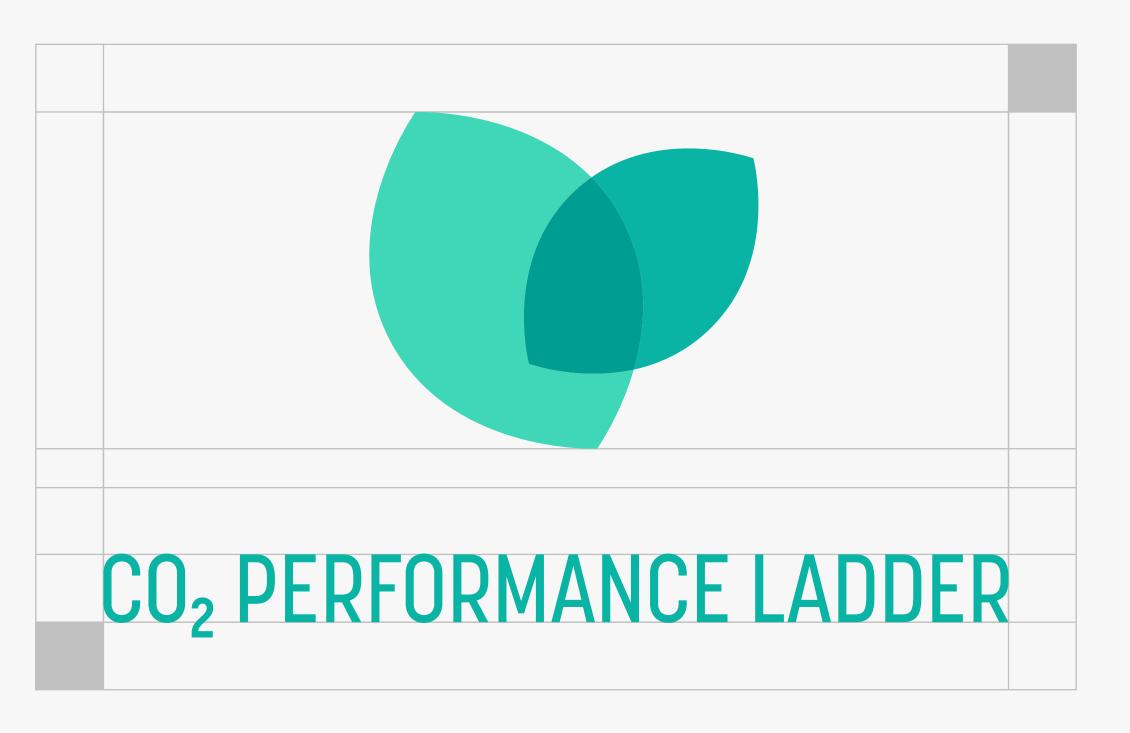

### CO<sub>2</sub> PERFORMANCE LADDER

Logo

The space around the logo must always be kept free from other elements, as shown here.

### **Format**

The logo may not be made smaller than shown here.

36 mm for printing / 200 pixels on screen.

50 mm for printing / 280 pixels on screen.

Logo Use 8

Use the logo with original colours on a light-coloured background. The white version of the logo must be used on a dark background.