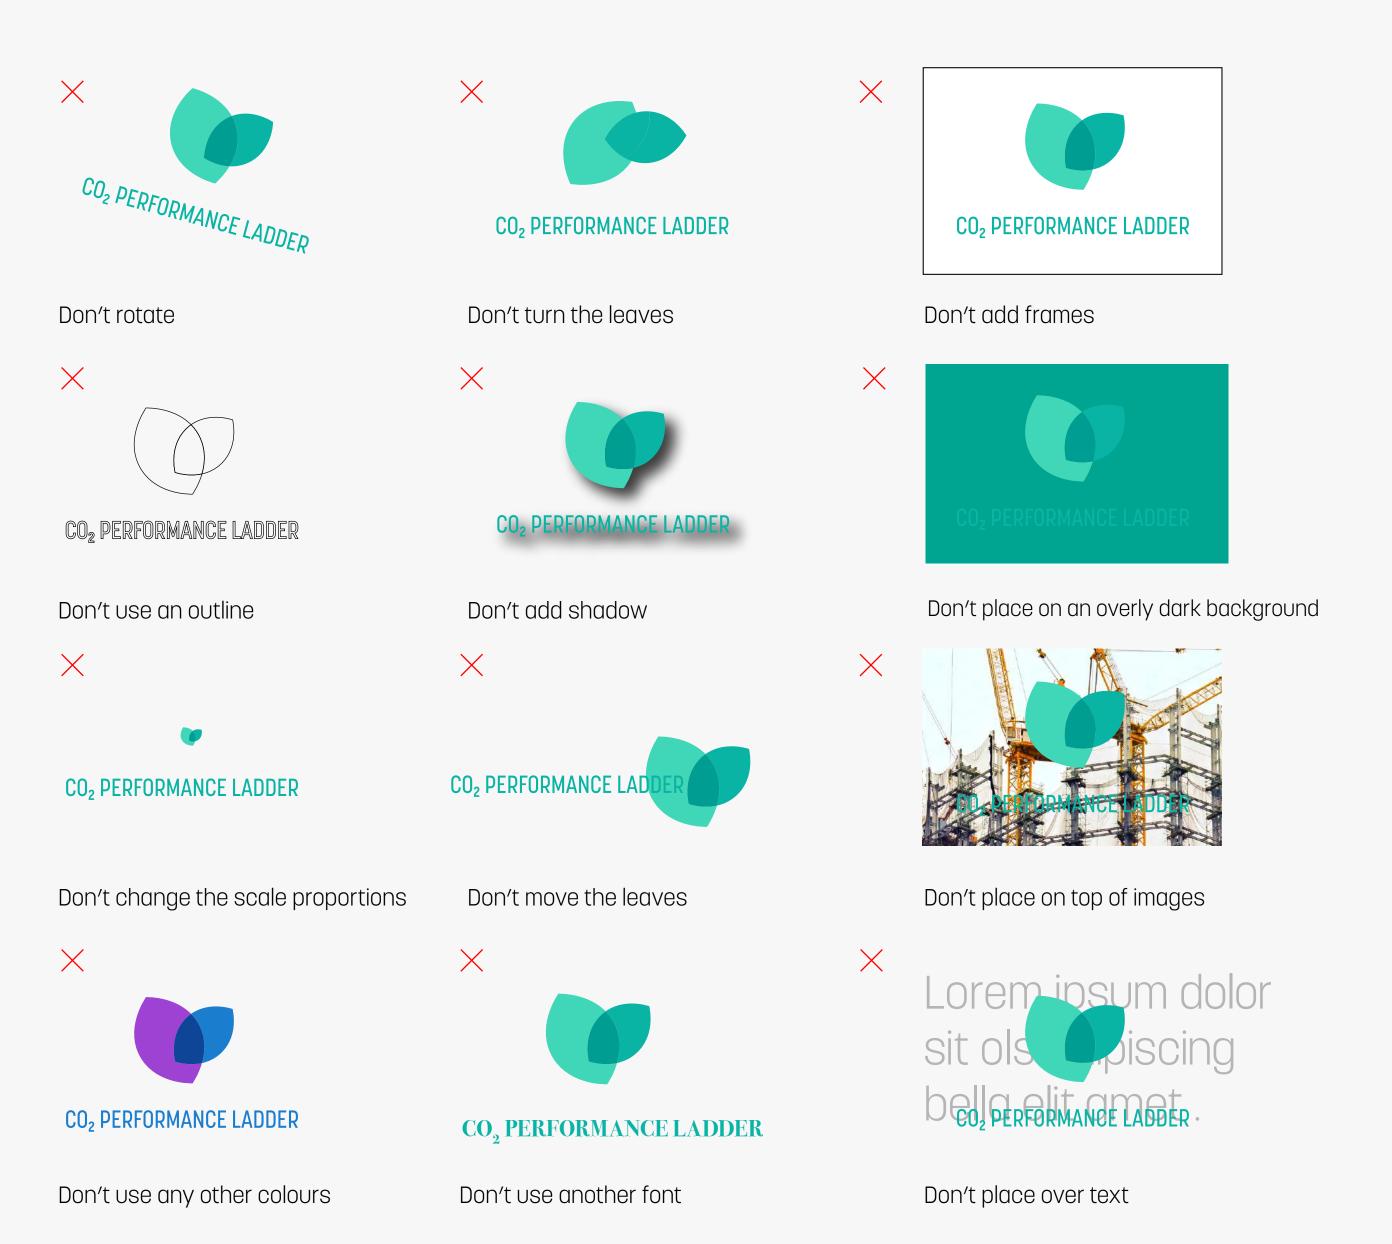

As far as possible the full-colour logo should always be used. If this is not legible, then the slideshow version may be used. It is important that the logo always remains clearly legible.

Logo Don'ts

The logo must always be used in its original state and must always be clearly legible. This page shows how the logo may not be used.